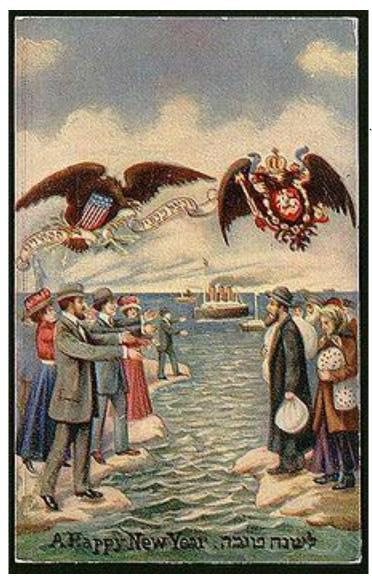

For tens of thousands of the Empire's Jewish residents, who were already struggling to survive famines and land shortages, this represented the

In this Rosh Hashanah greeting card from the early 1900s, homeland. Russian Jews, packs in hand, gaze at the American relatives beckoning them to the United States. Over two million Jews would flee the pogroms of the Russian Empire to the safety of the US from 1881-1924.