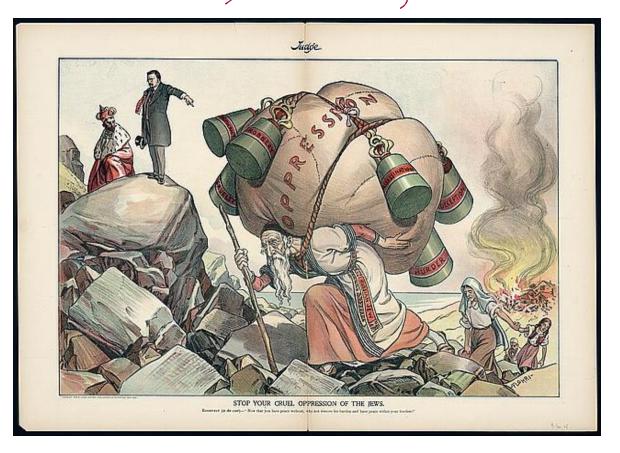

## Russian Jewish Immigrants

Editorial cartoon calling for the liberation of Jews in Russia, 1904

In America we shall find rest; the stars and stripes will wave over the true home of our people. To America, brethren! To America! Just as ethnic Russians and Poles were finding their way to American shores, one of the most dramatic chapters in world history was underway—the mass migration of Eastern European Jews to the United States. In a few short decades, from 1880 to 1920, a vast number of the Jewish people living in the lands ruled by Russia— including Poland, Latvia, Lithuania, and the Ukraine, as well as neighboring regions—moved en masse to the U.S. In so doing, they left a centuries-old legacy behind, and changed the culture of the United States profoundly.