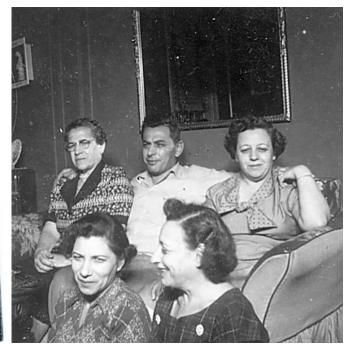

Samuel Smuckler WW1 Draft Registration Card

Dora, Michael, Beatrice Sarah, Anne ... 1956

Sherman Bows Advertisement 1947